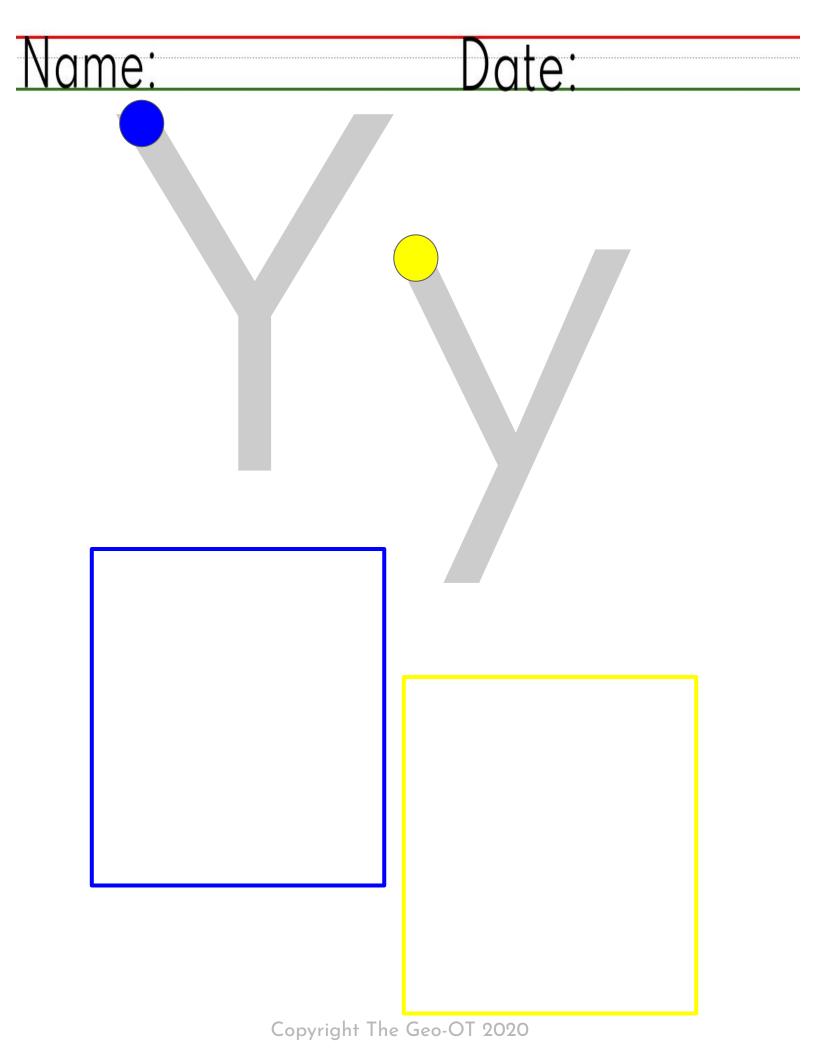

## Instructions

Trace and copy inside the box.

The starting point dot is color coded:

Blue = tall letter

Red = small letter

Yellow = low letter

The end of the packet includes some sight words boxed letters.