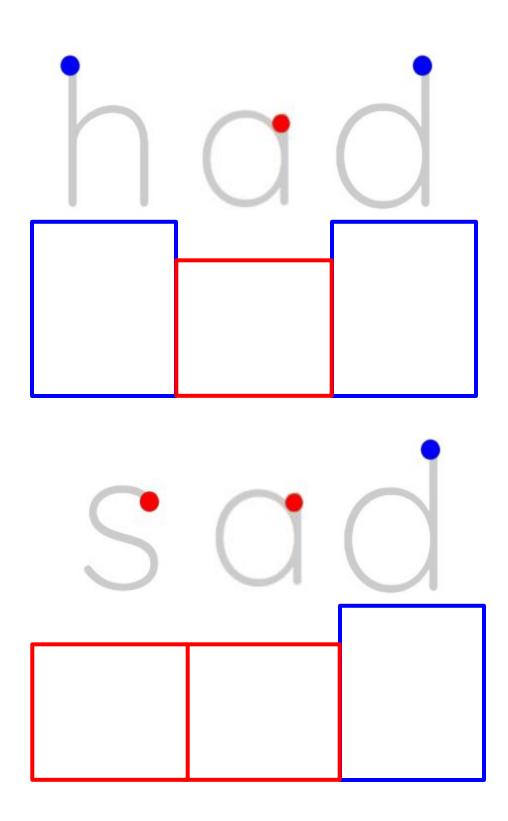

## Instructions

Trace and copy inside the box.

The starting point dot is color coded:

Blue = tall letter

Red = small letter

Yellow = low letter

The end of the packet includes some sight words boxed letters.