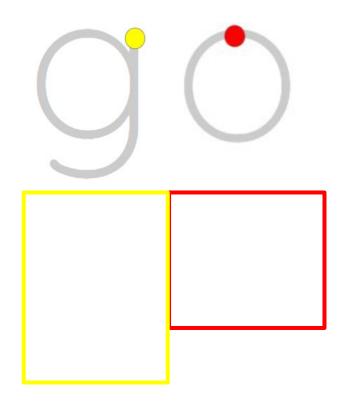

## Instructions

Trace and copy inside the box.

The starting point dot is color coded:

Blue = tall letter

Red = small letter

Yellow = low letter

The end of the packet includes some sight words boxed letters.