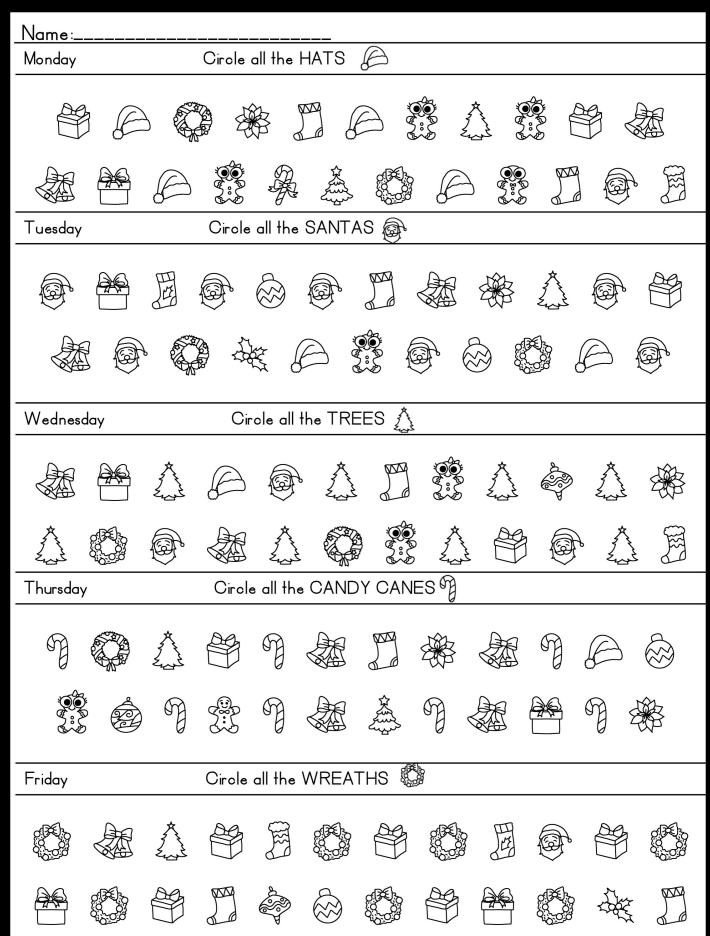

### Workbook includes pages 4-44:

- Trace the lines (Different sizes bolded, dotted). This can work on coordination, visual motor skills and pencil control.
- Trace the shapes (Different sizes-bolded, dotted). This can work on coordination, visual motor skills and pencil control.
- Mazes (Easy to hard). This can work on motor planning, coordination and pencil control.
- Search, fine and circle the correct picture (ie: 20 images are shown, and the activity states "circle all the apples"). This works on visual perceptual skills such as scanning, visual discrimination and figure ground.
- Circle the correct letter (ie: Some are turned upside down or on the side). This works on visual perceptual skills such as scanning, visual discrimination and figure ground.

Note: Only pages 5-6 include color (green, red — go, stop) but you can print these in black and white too. The rest of the pages (6-43) are all in black and white clipart. Pages 46-48 include BONUS search and find for specific holidays. I didn't include these in order because not all students celebrate these holidays and I wanted to make sure you can add them in and take them out as needed.

## HOLIDAY SPECIFIC BONUS PAGES