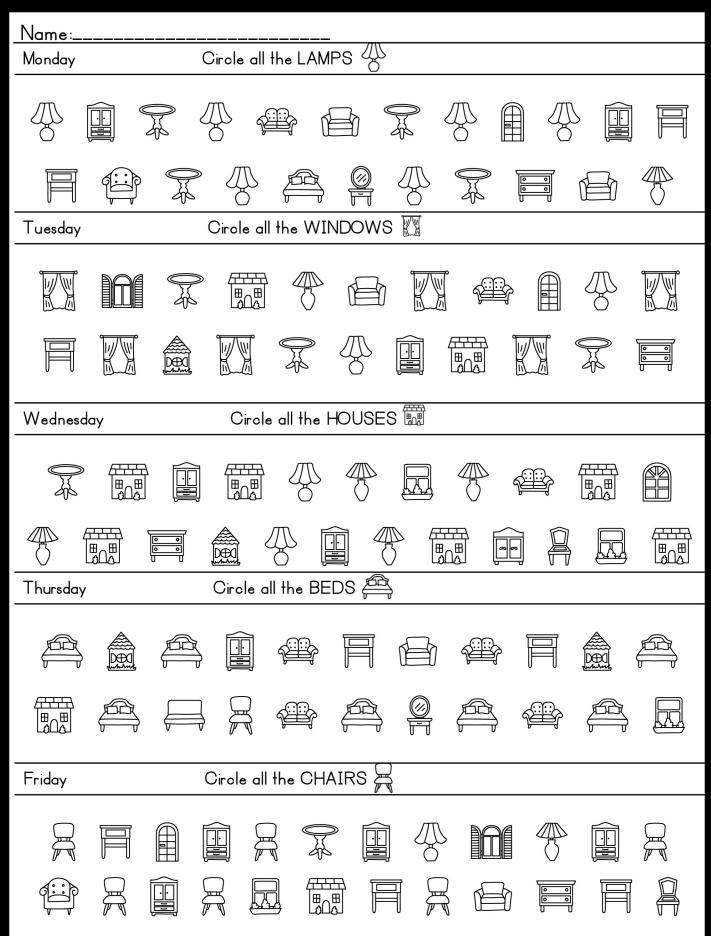

### Workbook includes pages 4-44:

- Trace the lines (Different sizes bolded, dotted). This can work on coordination, visual motor skills and pencil control.
- Trace the shapes (Different sizes-bolded, dotted). This can work on coordination, visual motor skills and pencil control.
- Mazes (Easy to hard). This can work on motor planning, coordination and pencil control.
- Search, fine and circle the correct picture (ie: 20 images are shown, and the activity states "circle all the apples"). This works on visual perceptual skills such as scanning, visual discrimination and figure ground.
- Circle the correct letter (ie: Some are turned upside down or on the side). This works on visual perceptual skills such as scanning, visual discrimination and figure ground.