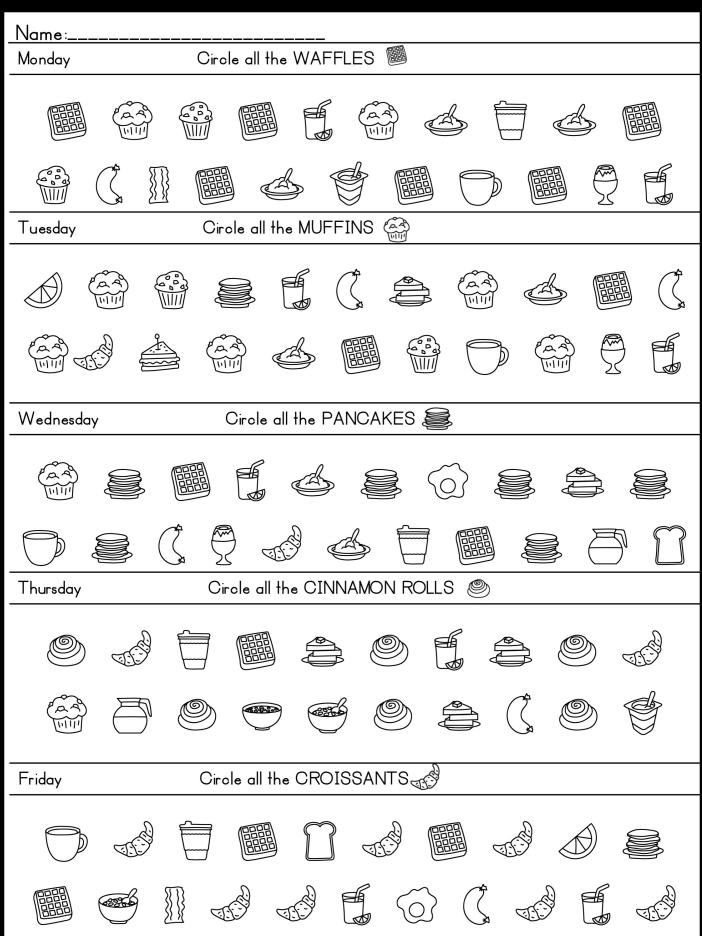

### Workbook includes pages 4-44:

- Trace the lines (Different sizes bolded, dotted). This can work on coordination, visual motor skills and pencil control.
- Trace the shapes (Different sizes-bolded, dotted). This can work on coordination, visual motor skills and pencil control.
- Mazes (Easy to hard). This can work on motor planning, coordination and pencil control.
- Search, fine and circle the correct picture (ie: 20 images are shown, and the activity states "circle all the apples"). This works on visual perceptual skills such as scanning, visual discrimination and figure ground.
- Circle the correct letter (ie: Some are turned upside down or on the side). This works on visual perceptual skills such as scanning, visual discrimination and figure ground.