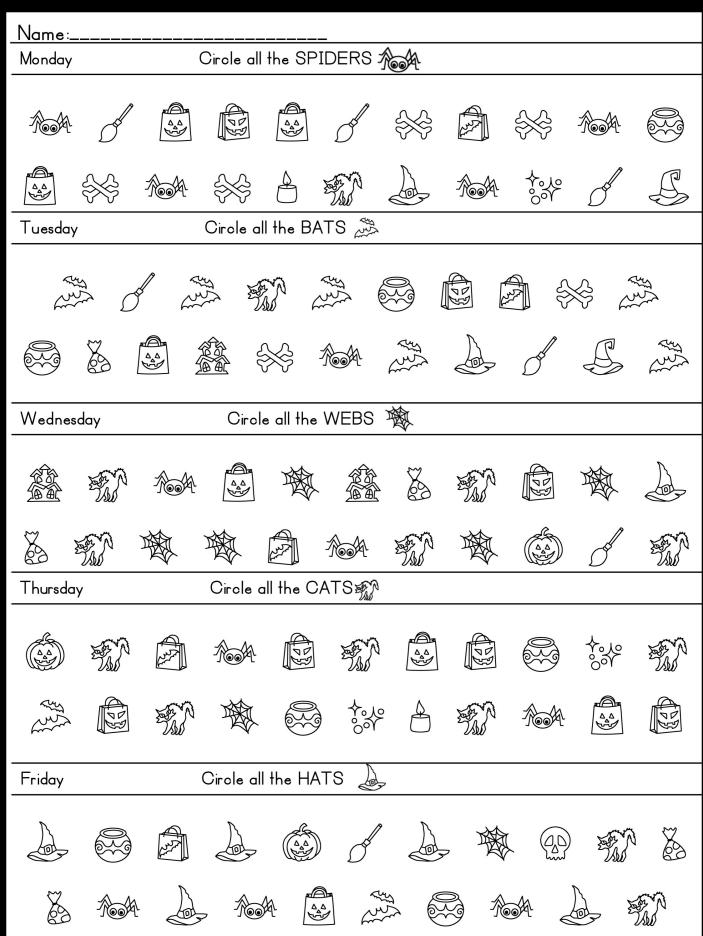

Note: Only pages 5-6 include color (green, red — go, stop) but you can print these in black and white too. The rest of the pages (6-43) are all in black and white clipart. Pages 46-48 include BONUS search and find for specific holidays. I didn't include these in order because not all students celebrate these holidays and I wanted to make sure you can add them in and take them out as needed.

## HOLIDAY SPECIFIC BONUS PAGES