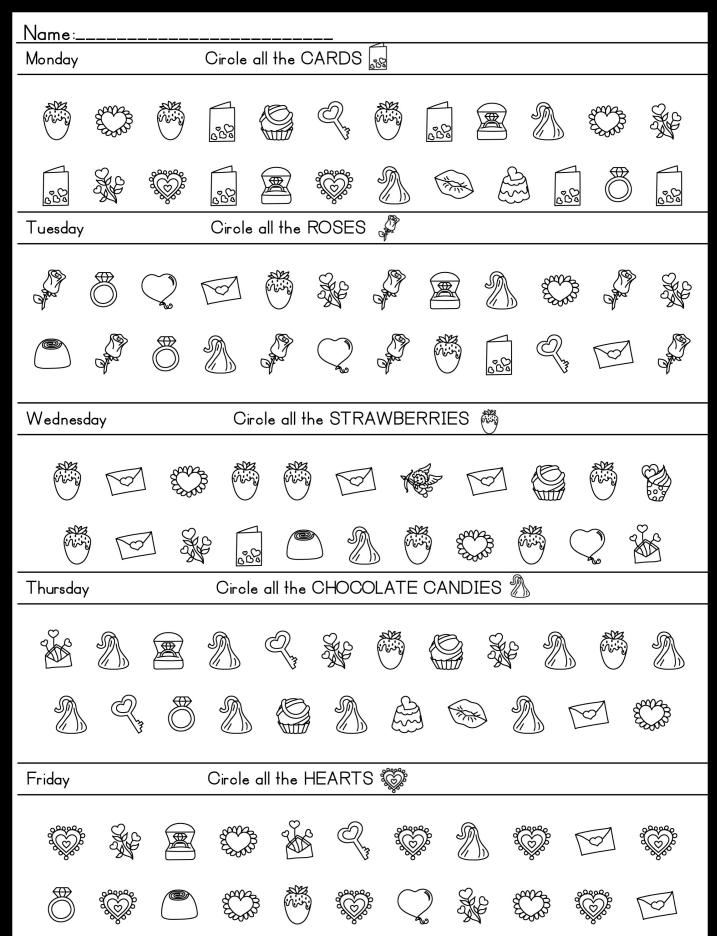

### Workbook includes pages 4-44:

- Trace the lines (Different sizes bolded, dotted). This can work on coordination, visual motor skills and pencil control.
- Trace the shapes (Different sizes-bolded, dotted). This can work on coordination, visual motor skills and pencil control.
- Mazes (Easy to hard). This can work on motor planning, coordination and pencil control.
- Search, fine and circle the correct picture (ie: 20 images are shown, and the activity states "circle all the apples"). This works on visual perceptual skills such as scanning, visual discrimination and figure ground.
- Circle the correct letter (ie: Some are turned upside down or on the side). This works on visual perceptual skills such as scanning, visual discrimination and figure ground.

Note: Only pages 5-6 include color (green, red — go, stop) but you can print these in black and white too. The rest of the pages (6-43) are all in black and white clipart. Pages 46-48 include BONUS search and find for specific holidays. I didn't include these in order because not all students celebrate these holidays and I wanted to make sure you can add them in and take them out as needed.

## HOLIDAY SPECIFIC BONUS PAGES