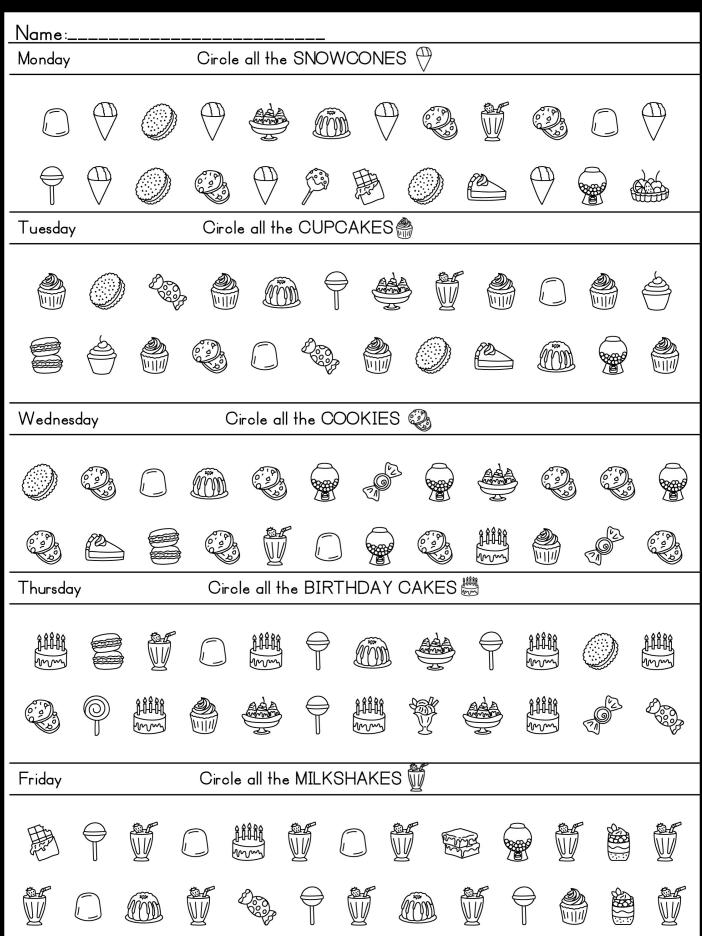

### Workbook includes pages 4-44:

- Trace the lines (Different sizes bolded, dotted). This can work on coordination, visual motor skills and pencil control.
- Trace the shapes (Different sizes-bolded, dotted). This can work on coordination, visual motor skills and pencil control.
- Mazes (Easy to hard). This can work on motor planning, coordination and pencil control.
- Search, fine and circle the correct picture (ie: 20 images are shown, and the activity states "circle all the apples"). This works on visual perceptual skills such as scanning, visual discrimination and figure ground.
- Circle the correct letter (ie: Some are turned upside down or on the side). This works on visual perceptual skills such as scanning, visual discrimination and figure ground.