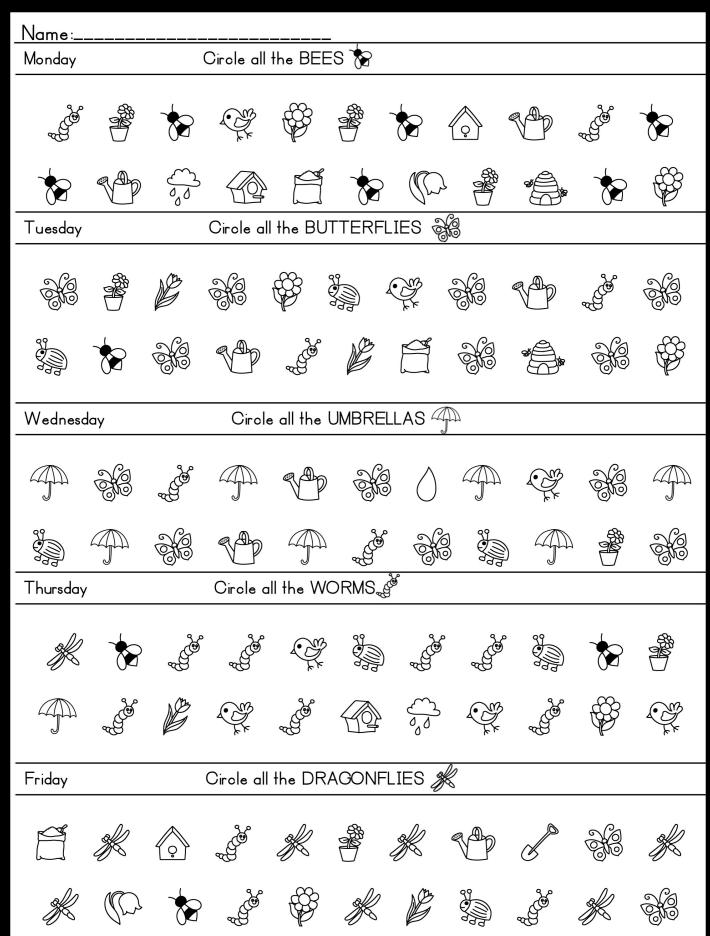

### Workbook includes pages 4-44:

- Trace the lines (Different sizes bolded, dotted). This can work on coordination, visual motor skills and pencil control.
- Trace the shapes (Different sizes-bolded, dotted). This can work on coordination, visual motor skills and pencil control.
- Mazes (Easy to hard). This can work on motor planning, coordination and pencil control.
- Search, fine and circle the correct picture (ie: 20 images are shown, and the activity states "circle all the apples"). This works on visual perceptual skills such as scanning, visual discrimination and figure ground.
- Circle the correct letter (ie: Some are turned upside down or on the side). This works on visual perceptual skills such as scanning, visual discrimination and figure ground.