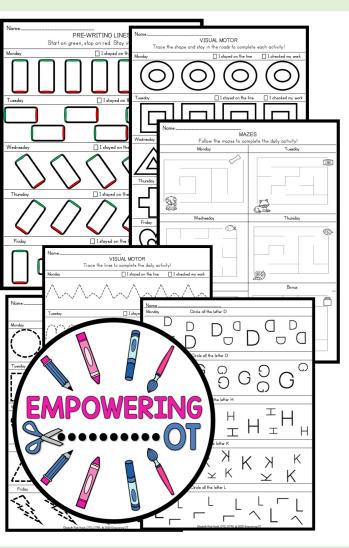

# Fine Motor, Visual Motor, Visual Perceptual DAILY skills Workbook

# A FULL YEARS WORTH OF DAILY WORK!

# Directions

This is the resource you NEED to practice DAILY fine motor, visual motor and visual perceptual skills! Each page features 5 different activities (one for each day). Students complete one QUICK activity each day. This is PERFECT as a way to work on visual motor, fine motor and visual perceptual skills to start the day, complete a warmup before writing, in a writing center, practice new skills, work on IEP objectives, and MUCH MORE!

### Workbook includes pages 4-44:

- Trace the lines (Different sizes bolded, dotted). This can work on coordination, visual motor skills and pencil control.
- Trace the shapes (Different sizes-bolded, dotted). This can work on coordination, visual motor skills and pencil control.
- Mazes (Easy to hard). This can work on motor planning, coordination and pencil control.
- Search, fine and circle the correct picture (ie: 20 images are shown, and the activity states "circle all the apples"). This works on visual perceptual skills such as scanning, visual discrimination and figure ground.
- Circle the correct letter (ie: Some are turned upside down or on the side). This works on visual perceptual skills such as scanning, visual discrimination and figure ground.