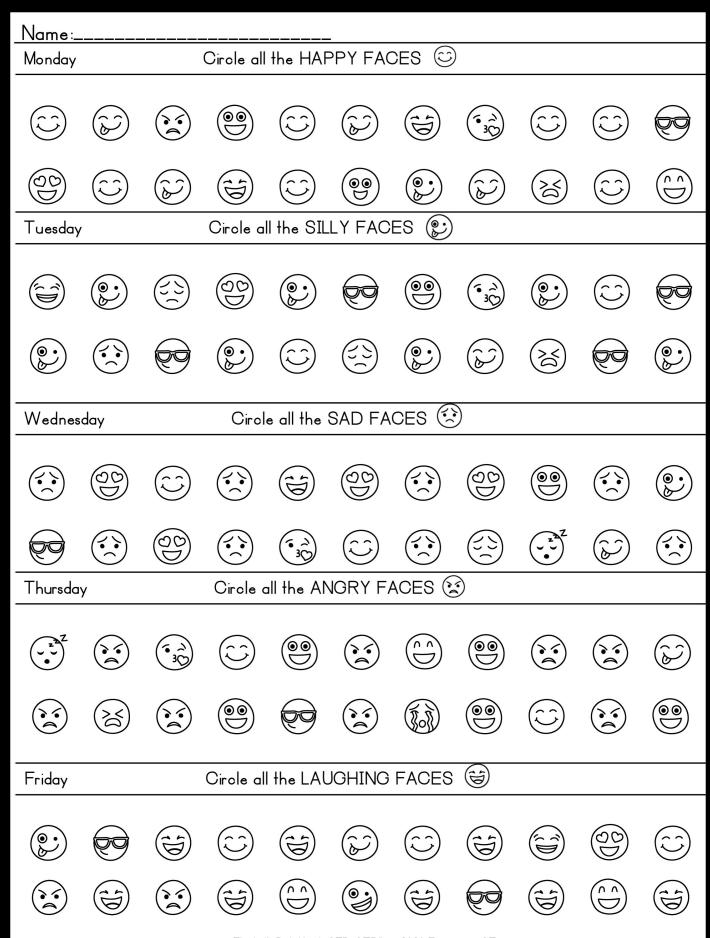

### Workbook includes pages 4-44:

- Trace the lines (Different sizes bolded, dotted). This can work on coordination, visual motor skills and pencil control.
- Trace the shapes (Different sizes-bolded, dotted). This can work on coordination, visual motor skills and pencil control.
- Mazes (Easy to hard). This can work on motor planning, coordination and pencil control.
- Search, fine and circle the correct picture (ie: 20 images are shown, and the activity states "circle all the apples"). This works on visual perceptual skills such as scanning, visual discrimination and figure ground.
- Circle the correct letter (ie: Some are turned upside down or on the side). This works on visual perceptual skills such as scanning, visual discrimination and figure ground.

Note: Only pages 5-6 include color (green, red — go, stop) but you can print these in black and white too. The rest of the pages (6-43) are all in black and white clipart. Pages 46-48 include BONUS search and find for specific holidays. I didn't include these in order because not all students celebrate these holidays and I wanted to make sure you can add them in and take them out as needed.