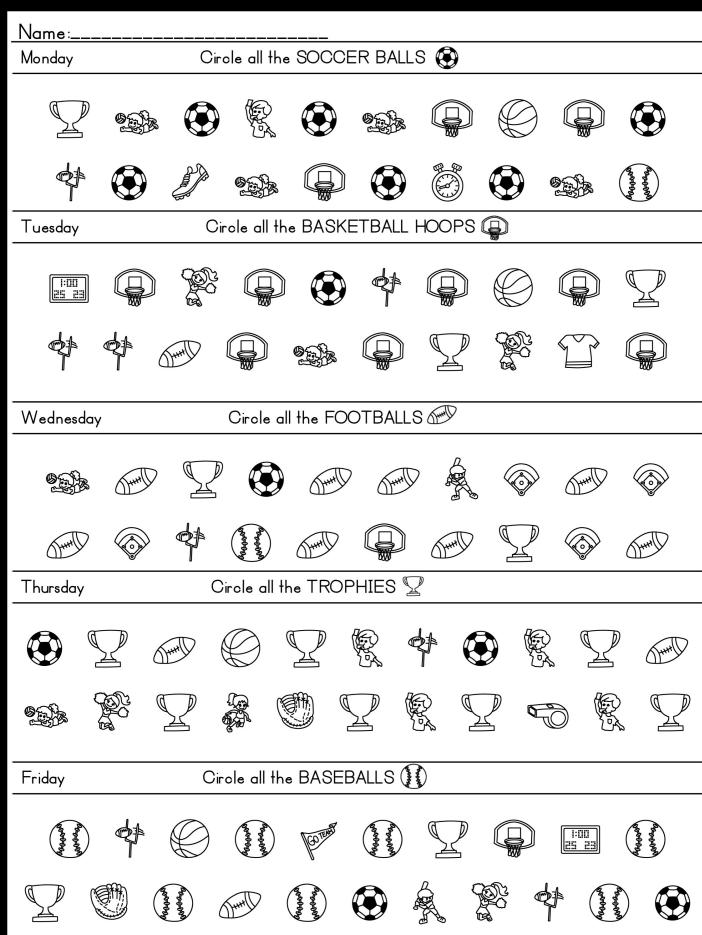

### Workbook includes pages 4-44:

- Trace the lines (Different sizes bolded, dotted). This can work on coordination, visual motor skills and pencil control.
- Trace the shapes (Different sizes-bolded, dotted). This can work on coordination, visual motor skills and pencil control.
- Mazes (Easy to hard). This can work on motor planning, coordination and pencil control.
- Search, fine and circle the correct picture (ie: 20 images are shown, and the activity states "circle all the apples"). This works on visual perceptual skills such as scanning, visual discrimination and figure ground.
- Circle the correct letter (ie: Some are turned upside down or on the side). This works on visual perceptual skills such as scanning, visual discrimination and figure ground.

Note: Only pages 5-6 include color (green, red — go, stop) but you can print these in black and white too. The rest of the pages (6-43) are all in black and white clipart. Pages 46-48 include BONUS search and find for specific holidays. I didn't include these in order because not all students celebrate these holidays and I wanted to make sure you can add them in and take them out as needed.