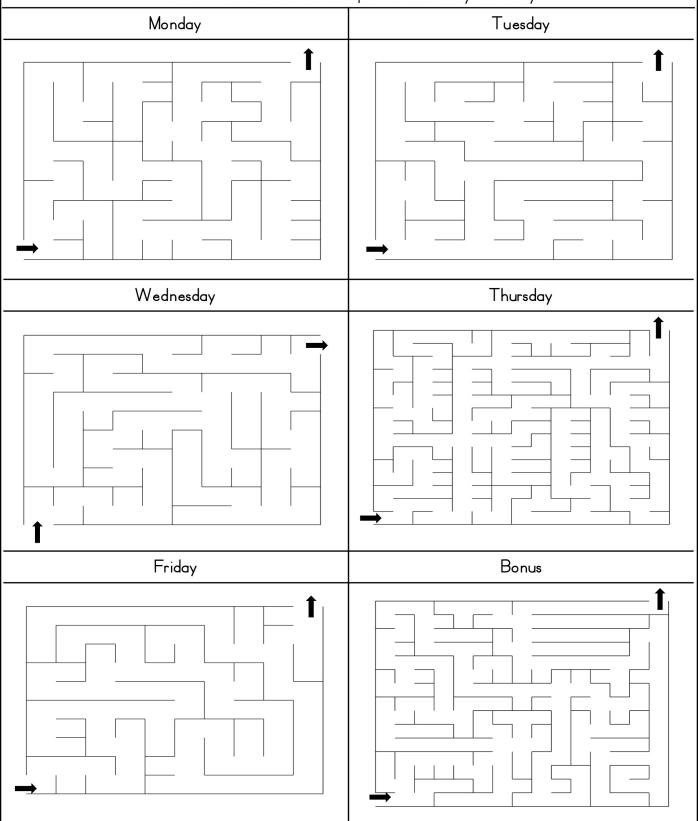

### Workbook includes pages 4-44:

- Trace the lines (Different sizes bolded, dotted). This can work on coordination, visual motor skills and pencil control.
- Trace the shapes (Different sizes-bolded, dotted). This can work on coordination, visual motor skills and pencil control.
- Mazes (Easy to hard). This can work on motor planning, coordination and pencil control.
- Search, fine and circle the correct picture (ie: 20 images are shown, and the activity states "circle all the apples"). This works on visual perceptual skills such as scanning, visual discrimination and figure ground.
- Circle the correct letter (ie: Some are turned upside down or on the side). This works on visual perceptual skills such as scanning, visual discrimination and figure ground.

# MAZES

Follow the mazes to complete the daily activity!

| Name:   |             |                          |                       |                     |
|---------|-------------|--------------------------|-----------------------|---------------------|
|         | т п         |                          | AL MOTOR              | 1 1: 11             |
|         | Irace the s | hape and stay in t       | the roads to complete | •                   |
| Monday  |             |                          | I stayed on the line  | I checked my work   |
|         | <u>)</u>    |                          |                       |                     |
| Tuesday |             |                          | I stayed on the line  | ☐ I checked my work |
|         |             |                          |                       |                     |
| Wednesd | ay          |                          | I stayed on the line  | I checked my work   |
|         |             |                          |                       |                     |
| Thursdo | зу          | ]                        | I stayed on the line  | ☐ I checked my work |
| Friday  |             |                          | I stayed on the line  | ☐ I checked my work |
|         |             |                          |                       |                     |
|         | <b>Š</b> )  | Flinch ath Pinki Kanak ( |                       |                     |