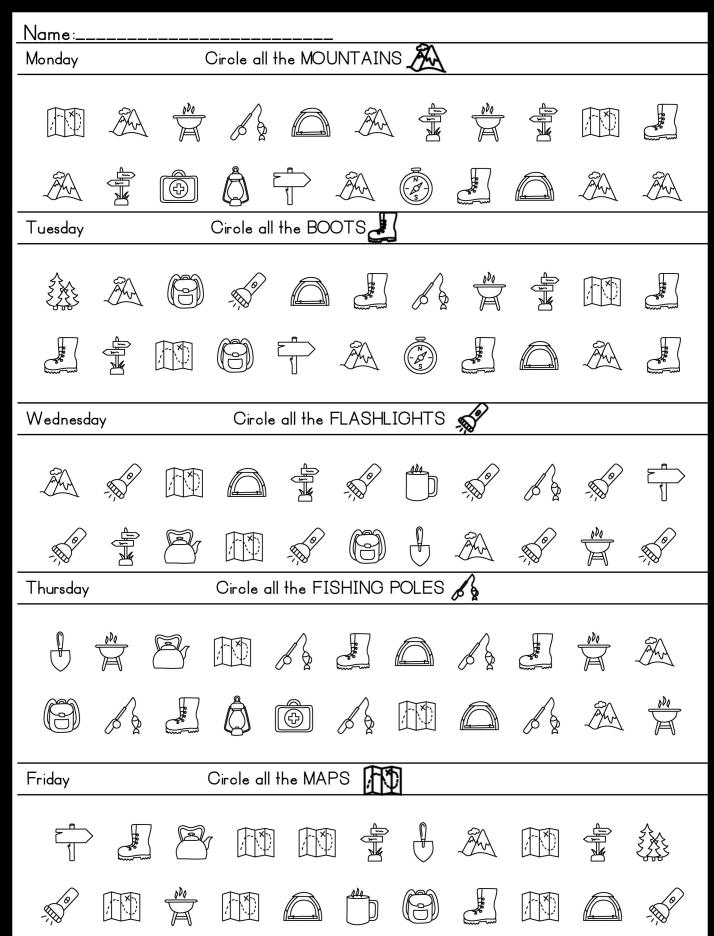

### Workbook includes pages 4-44:

- Trace the lines (Different sizes bolded, dotted). This can work on coordination, visual motor skills and pencil control.
- Trace the shapes (Different sizes-bolded, dotted). This can work on coordination, visual motor skills and pencil control.
- Mazes (Easy to hard). This can work on motor planning, coordination and pencil control.
- Search, fine and circle the correct picture (ie: 20 images are shown, and the activity states "circle all the apples"). This works on visual perceptual skills such as scanning, visual discrimination and figure ground.
- Circle the correct letter (ie: Some are turned upside down or on the side). This works on visual perceptual skills such as scanning, visual discrimination and figure ground.

Note: Only pages 5-6 include color (green, red — go, stop) but you can print these in black and white too. The rest of the pages (6-43) are all in black and white clipart. Pages 46-48 include BONUS search and find for specific holidays. I didn't include these in order because not all students celebrate these holidays and I wanted to make sure you can add them in and take them out as needed.