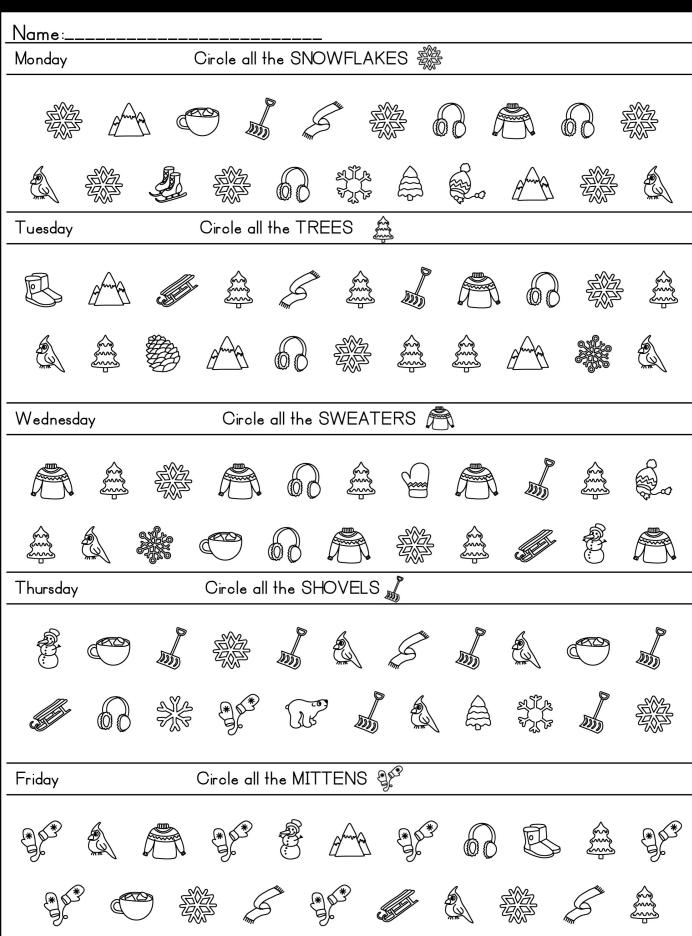

### Workbook includes pages 4-44:

- Trace the lines (Different sizes bolded, dotted). This can work on coordination, visual motor skills and pencil control.
- Trace the shapes (Different sizes-bolded, dotted). This can work on coordination, visual motor skills and pencil control.
- Mazes (Easy to hard). This can work on motor planning, coordination and pencil control.
- Search, fine and circle the correct picture (ie: 20 images are shown, and the activity states "circle all the apples"). This works on visual perceptual skills such as scanning, visual discrimination and figure ground.
- Circle the correct letter (ie: Some are turned upside down or on the side). This works on visual perceptual skills such as scanning, visual discrimination and figure ground.