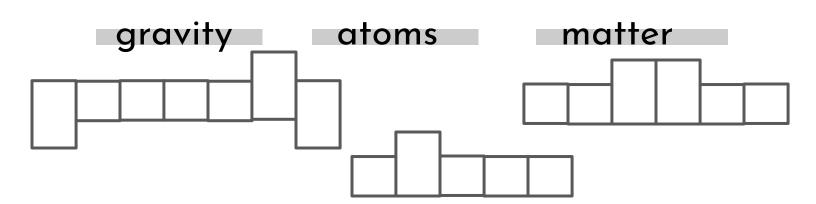

#### Boxed Letters - Theme: Science

Write the lowercase letter inside the correct size box. Then color the small letters red, the tall letters blue and the low letters yellow.

Boxed Letters - Theme: Planets