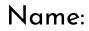

Boxed Letters - Theme: Back to School

Write the lowercase letter inside the correct size box. Then color the small letters red, the tall letters blue and the low letters yellow.

Name: