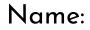

#### Boxed Letters - Theme: Science

Write the lowercase letter inside the correct size box. Then color the small letters red, the tall letters blue and the low letters yellow.

Boxed Letters - Theme: Planets

Write the lowercase letter inside the correct size box. Then color the small letters red, the tall letters blue and the low letters yellow.