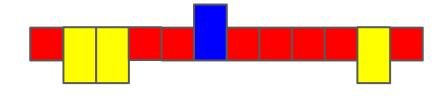

#### Boxed Letters - Theme: Spring

Write the lowercase letter inside the correct size box. Then color the small letters red, the tall letters blue and the low letters yellow.