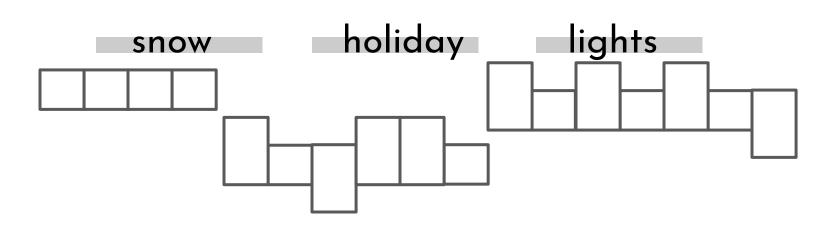

# Boxed Letters - Theme: Winter

Write the lowercase letter inside the correct size box. Then color the small letters red, the tall letters blue and the low letters yellow.