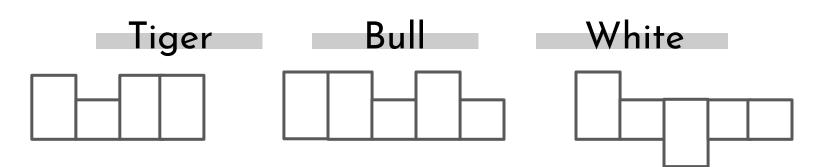

#### Boxed Letters - Theme: Trains

Write the lowercase letter inside the correct size box. Then color the small letters red, the tall letters blue and the low letters yellow.

Boxed Letters - Theme: Mario Kart