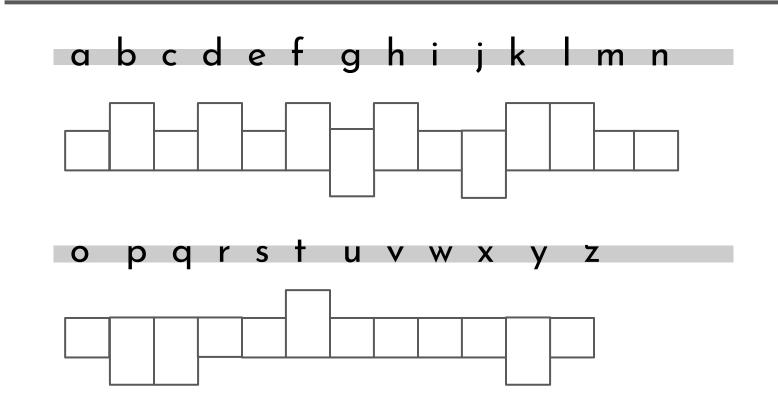

#### Boxed Letters - Theme: Science

Write the lowercase letter inside the correct size box. Then color the small letters red, the tall letters blue and the low letters yellow.

Boxed Letters - Theme: Planets

Write the lowercase letter inside the correct size box. Then color the small letters red, the tall letters blue and the low letters yellow.