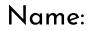

Boxed Letters - Theme: Back to School

Write the lowercase letter inside the correct size box. Then color the small letters red, the tall letters blue and the low letters yellow.

Name:

# Boxed Letters - Theme: Winter

Write the lowercase letter inside the correct size box. Then color the small letters red, the tall letters blue and the low letters yellow.

#### Boxed Letters - Theme: Spring

Write the lowercase letter inside the correct size box. Then color the small letters red, the tall letters blue and the low letters yellow.

## Boxed Letters - Theme: Avengers

Write the lowercase letter inside the correct size box. Then color the small letters red, the tall letters blue and the low letters yellow.

Boxed Letters - Theme: Pokemon