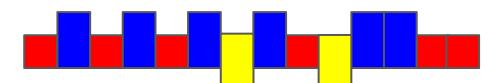

#### Boxed Letters - Theme: Spring

Write the lowercase letter inside the correct size box. Then color the small letters red, the tall letters blue and the low letters yellow.