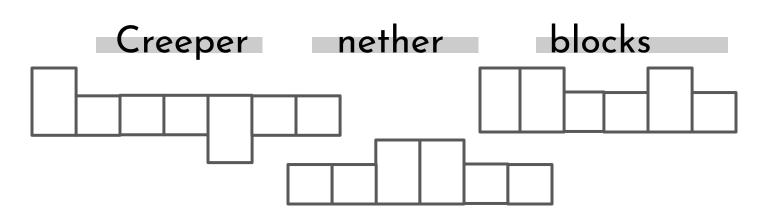

#### Boxed Letters - Theme: Trains

Write the lowercase letter inside the correct size box. Then color the small letters red, the tall letters blue and the low letters yellow.

Boxed Letters - Theme: Mario Kart

Write the lowercase letter inside the correct size box. Then color the small letters red, the tall letters blue and the low letters yellow.