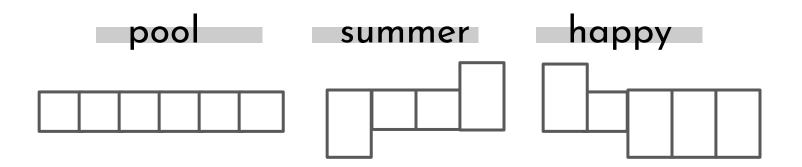

#### Boxed Letters - Theme: Spring

Write the lowercase letter inside the correct size box. Then color the small letters red, the tall letters blue and the low letters yellow.