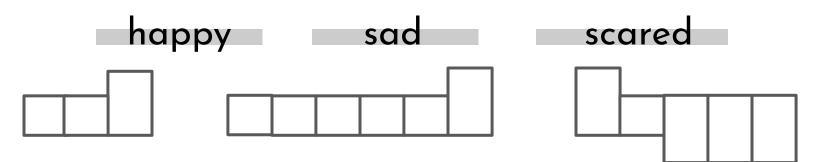

Write the lowercase letter inside the correct size box. Then color the small letters red, the tall letters blue and the low letters yellow.