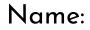

#### Boxed Letters - Theme: Trains

Write the lowercase letter inside the correct size box. Then color the small letters red, the tall letters blue and the low letters yellow.

Boxed Letters - Theme: Mario Kart