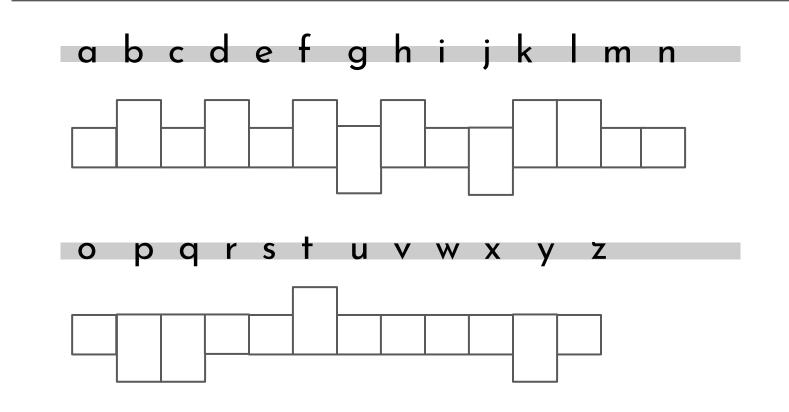

Write the lowercase letter inside the correct size box. Then color the small letters red, the tall letters blue and the low letters yellow.

Boxed Letters - Theme: Disney Princesses

Write the lowercase letter inside the correct size box. Then color the small letters red, the tall letters blue and the low letters yellow.