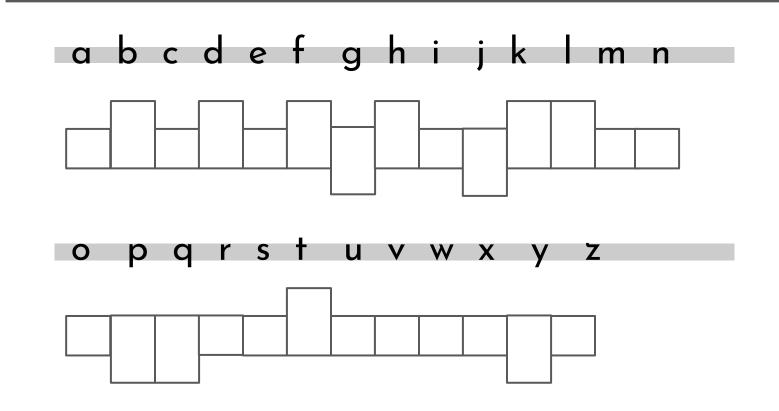

#### Boxed Letters - Theme: Science

Write the lowercase letter inside the correct size box. Then color the small letters red, the tall letters blue and the low letters yellow.

Boxed Letters - Theme: Planets

Write the lowercase letter inside the correct size box. Then color the small letters red, the tall letters blue and the low letters yellow.