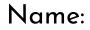

#### Boxed Letters - Theme: Trains

Write the lowercase letter inside the correct size box. Then color the small letters red, the tall letters blue and the low letters yellow.

Boxed Letters - Theme: Mario Kart

Write the lowercase letter inside the correct size box. Then color the small letters red, the tall letters blue and the low letters yellow.