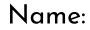

Boxed Letters - Theme: Back to School

Write the lowercase letter inside the correct size box. Then color the small letters red, the tall letters blue and the low letters yellow.

Name: