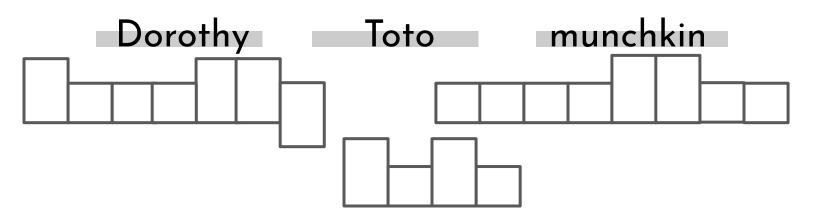

Write the lowercase letter inside the correct size box. Then color the small letters red, the tall letters blue and the low letters yellow.