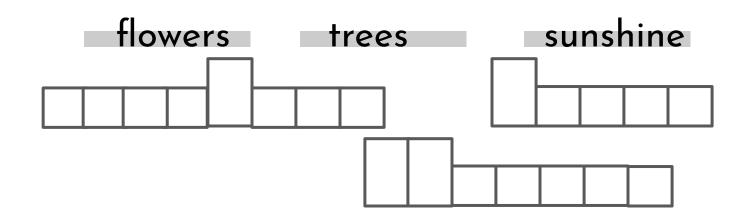

#### Boxed Letters - Theme: Spring

Write the lowercase letter inside the correct size box. Then color the small letters red, the tall letters blue and the low letters yellow.