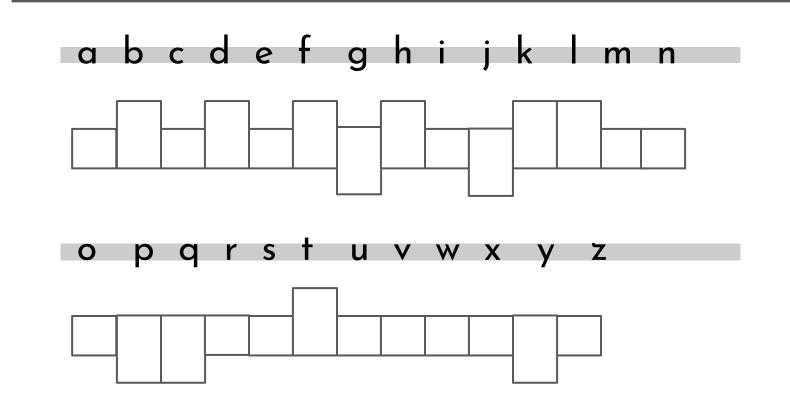

Write the lowercase letter inside the correct size box. Then color the small letters red, the tall letters blue and the low letters yellow.

Boxed Letters - Theme: Disney Princesses

Write the lowercase letter inside the correct size box. Then color the small letters red, the tall letters blue and the low letters yellow.