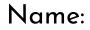

Boxed Letters - Theme: Back to School

Write the lowercase letter inside the correct size box. Then color the small letters red, the tall letters blue and the low letters yellow.

Name: