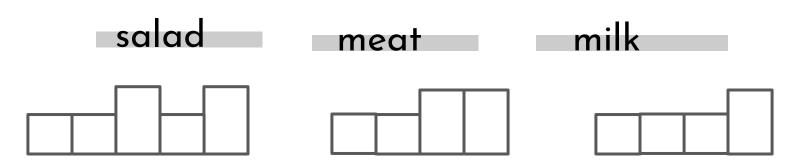

tall letters blue and the low letters yellow.

















#### Boxed Letters - Theme: Trains

Write the lowercase letter inside the correct size box. Then color the small letters red, the tall letters blue and the low letters yellow.













Boxed Letters - Theme: Mario Kart

Write the lowercase letter inside the correct size box. Then color the small letters red, the tall letters blue and the low letters yellow.







#### Boxed Letters - Theme: Science

Write the lowercase letter inside the correct size box. Then color the small letters red, the tall letters blue and the low letters yellow.







Boxed Letters - Theme: Planets

Write the lowercase letter inside the correct size box. Then color the small letters red, the tall letters blue and the low letters yellow.













#### Boxed Letters - Theme: Senses

Write the lowercase letter inside the correct size box. Then color the small letters red, the tall letters blue and the low letters yellow.