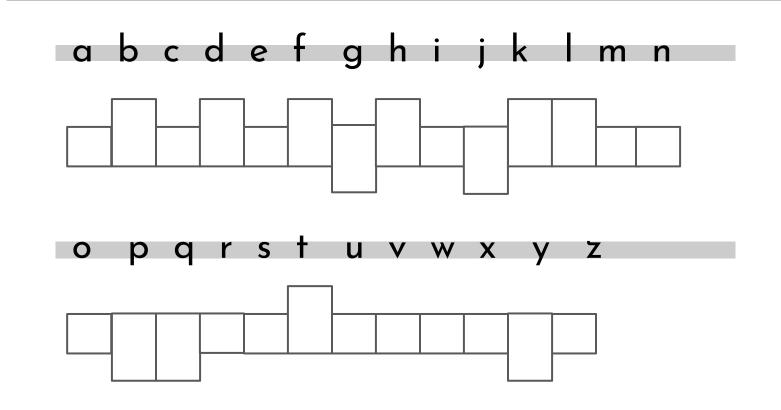

Boxed Letters - Theme: Back to School

Write the lowercase letter inside the correct size box. Then color the small letters red, the tall letters blue and the low letters yellow.

Name: