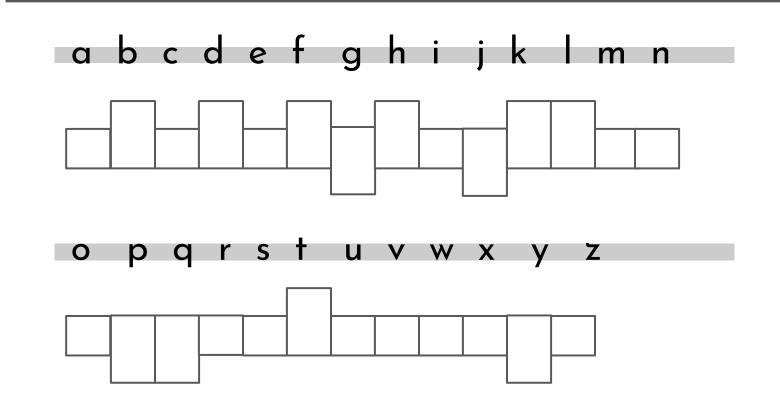

Boxed Letters - Theme: Back to School

Write the lowercase letter inside the correct size box. Then color the small letters red, the tall letters blue and the low letters yellow.

Name: