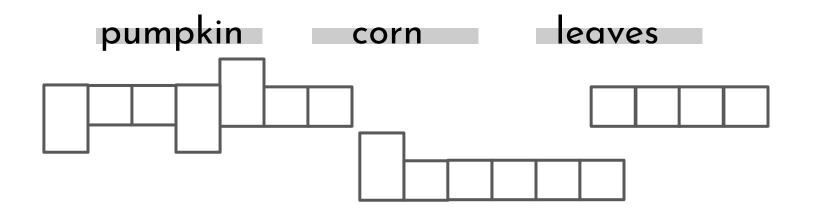

Boxed Letters - Theme: Back to School

Write the lowercase letter inside the correct size box. Then color the small letters red, the tall letters blue and the low letters yellow.

Name: