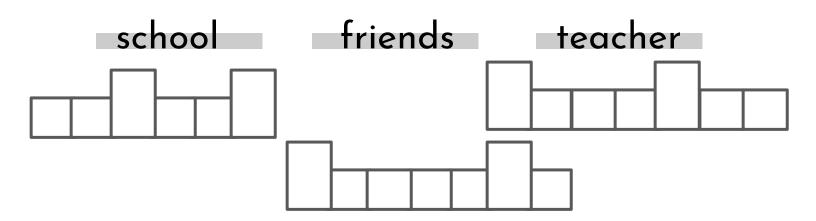

Boxed Letters - Theme: Back to School

Write the lowercase letter inside the correct size box. Then color the small letters red, the tall letters blue and the low letters yellow.

Name: